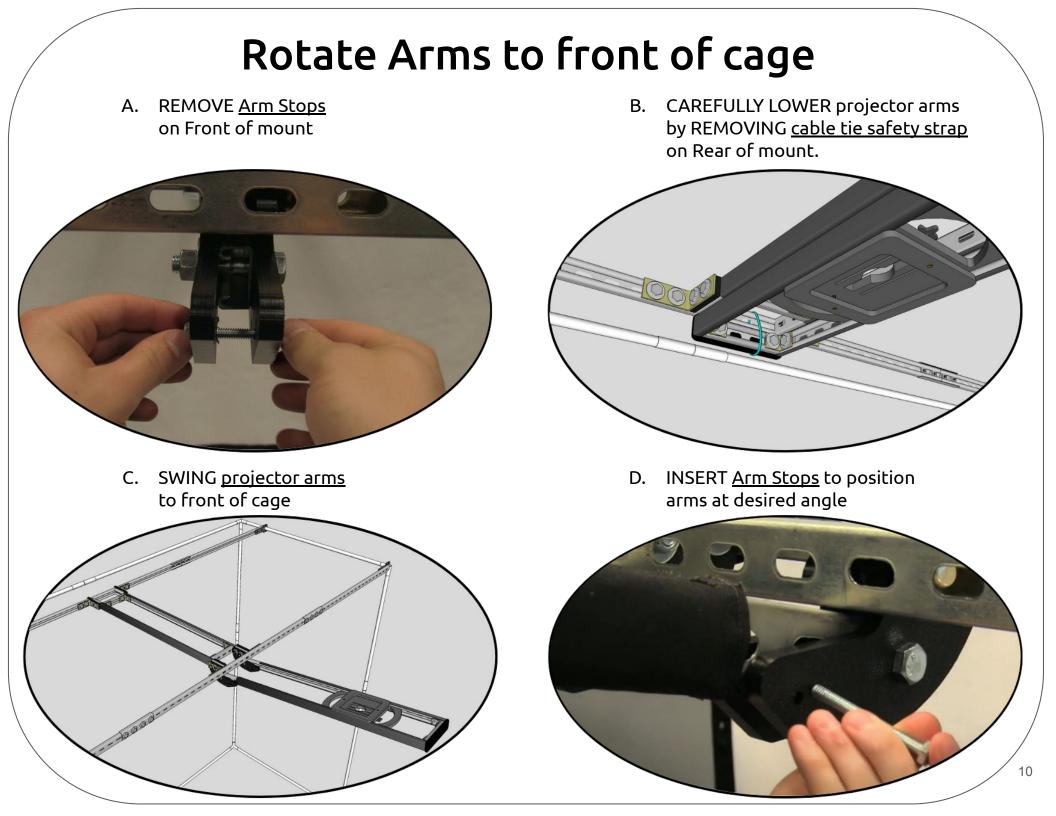

# SkyRailPlus™ Parts List



#### 2 x SkyBridge kits

The SkyBridge<sup>™</sup> Span Bracket Assembly Guide will show all parts included in each SkyBridge kit and how to assemble the SkyBridge.

See SkyBridge Setup Guide



# **DIY Bay CAGE MODIFICATIONS**





## Watch Video Guide

See also this video guide for installation of SkyRailPlus. https://youtu.be/sV5fC3ZYyTg





### Install SkyRailPlus on cage...



Cone nuts should be inserted (<u>Insert Cone</u> <u>Nuts</u>)

Screen



Hook back of SkyRailPlus to SCREEN unistrut channel

**Cage Front** 



Snap front of SkyRailPlus into FRONT unistrut channel

# Center SkyRail and Bolt to Cage

- Center the SkyRail in the cage
- 8 X Bolts Insert and tighten at all four L Brackets to secure SkyRail to cage.





# **Projector Mounting**

A. Attach Pivot Bracket to Ceiling Plate



B. Attach Adapter Bracket to Projector





D. Hang projector on Pivot Bracket



See Universal Projector Mount instructions for additional detail.