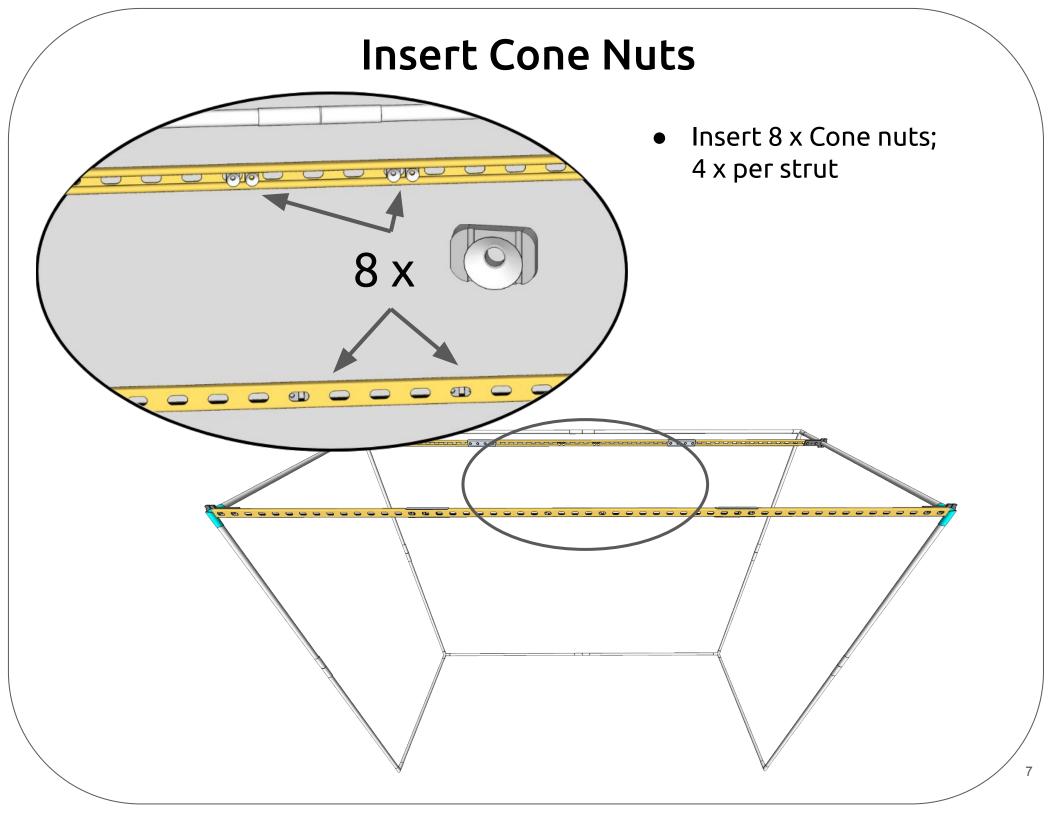

### Install SkyRailPlus on cage...

Cone nuts should be inserted (<u>Insert Cone</u> <u>Nuts</u>)

Screen

Hook back of SkyRailPlus to SCREEN unistrut channel

**Cage Front** 

Snap front of SkyRailPlus into FRONT unistrut channel