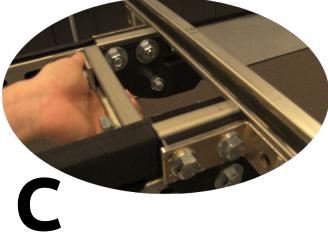

# Center SkyRail and Bolt to Cage

- Center the SkyRail in the cage
- 8 X Bolts Insert and tighten at all four L Brackets to secure SkyRail to cage.