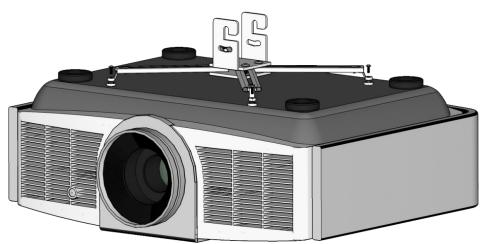

# **Projector Mounting**

A. Attach Pivot Bracket to Ceiling Plate

B. Attach Adapter Bracket to Projector

D. Hang projector on Pivot Bracket

See Universal Projector Mount instructions for additional detail.