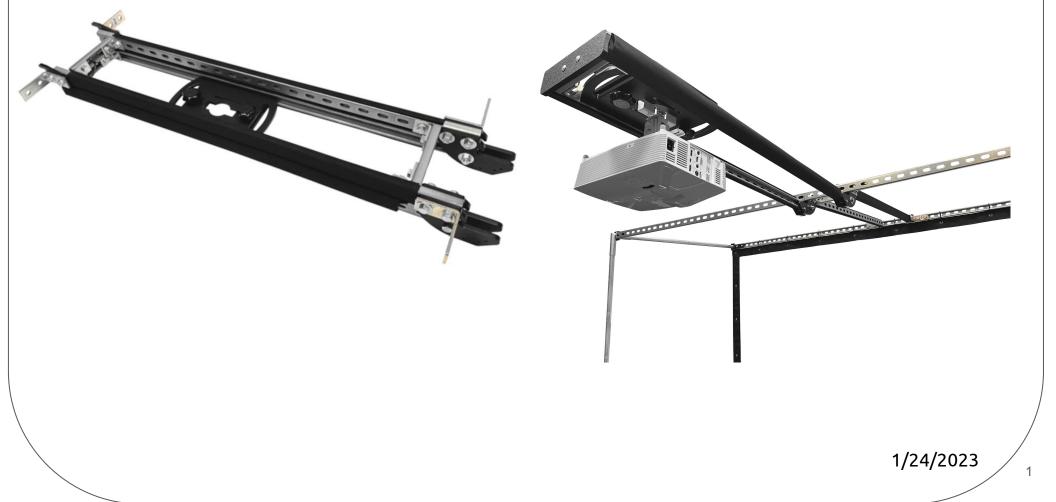

# SkyRailPlus™ Parts List



#### 2 x SkyBridge kits

The SkyBridge<sup>™</sup> Span Bracket Assembly Guide will show all parts included in each SkyBridge kit and how to assemble the SkyBridge.

See SkyBridge Setup Guide



# **DIY Bay CAGE MODIFICATIONS**





## Watch Video Guide

See also this video guide for installation of SkyRailPlus. https://youtu.be/sV5fC3ZYyTg





### Install SkyRailPlus on cage...



Cone nuts should be inserted (<u>Insert Cone</u> <u>Nuts</u>)

Screen



Hook back of SkyRailPlus to SCREEN unistrut channel

**Cage Front** 



Snap front of SkyRailPlus into FRONT unistrut channel

# Center SkyRail and Bolt to Cage

- Center the SkyRail in the cage
- 8 X Bolts Insert and tighten at all four L Brackets to secure SkyRail to cage.





# **Projector Mounting**

A.