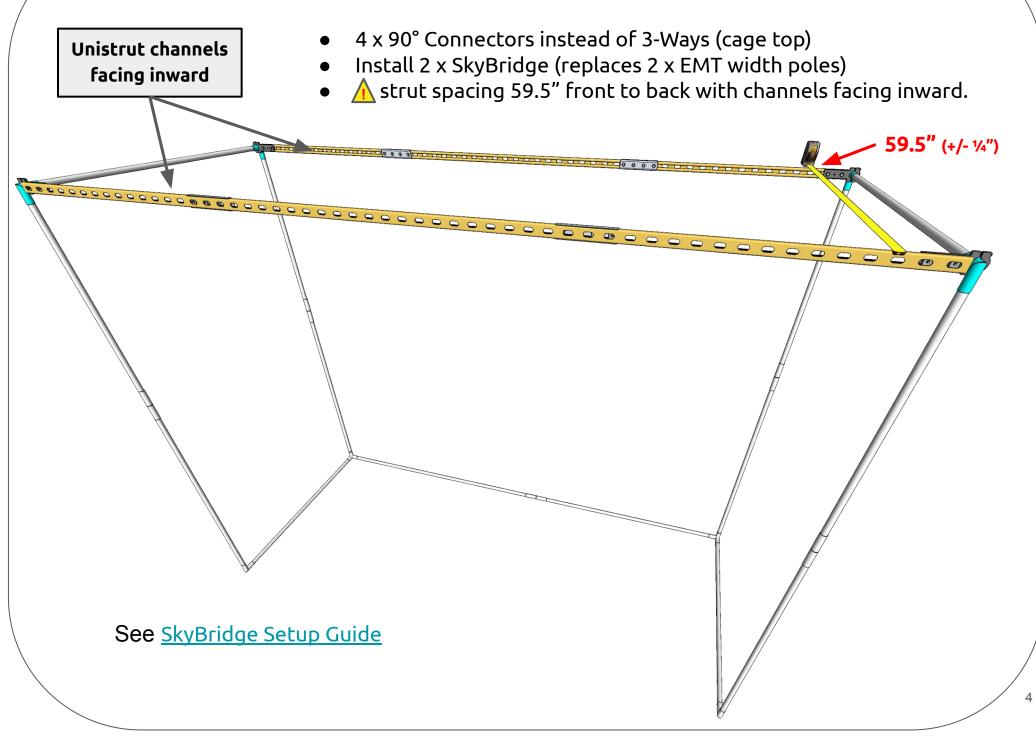

# SkyRailPlus™ Parts List



#### 2 x SkyBridge kits

The SkyBridge<sup>™</sup> Span Bracket Assembly Guide will show all parts included in each SkyBridge kit and how to assemble the SkyBridge.

See SkyBridge Setup Guide



# **DIY Bay CAGE MODIFICATIONS**





## Watch Video Guide

See also this video guide for installation of SkyRailPlus. https://youtu.be/sV5fC3ZYyTg





### Install SkyRailPlus on cage...



Cone nuts should be inserted (<u>Insert Cone</u> <u>Nuts</u>)

Screen



Hook back of SkyRailPlus to SCREEN unistrut channel

**Cage Front** 



Snap front of SkyRailPlus into FRONT unistrut channel

# Center SkyRail and Bolt to Cage

- Center the SkyRail in the cage
- 8 X Bolts Insert and tighten at all four L Brackets to secure SkyRail to cage.





# **Projector Mounting**

A. Attach Pivot Bracket to Ceiling Plate



B. Attach Adapter Bracket to Projector





D. Hang projector on Pivot Bracket



See Universal Projector Mount instructions for additional detail.