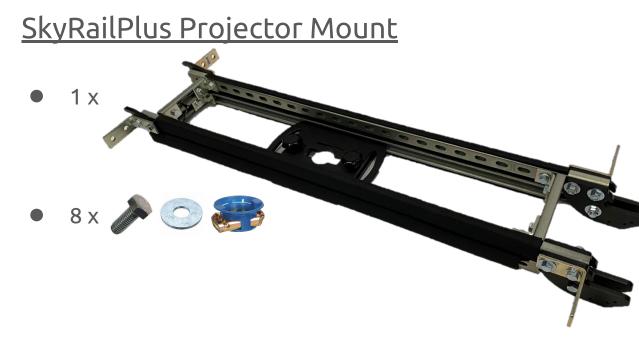

# SkyRailPlus™ Parts List



#### 2 x SkyBridge kits

The SkyBridge<sup>™</sup> Span Bracket Assembly Guide will show all parts included in each SkyBridge kit and how to assemble the SkyBridge.

See SkyBridge Setup Guide



# **DIY Bay CAGE MODIFICATIONS**





## Watch Video Guide

See also this video guide for installation of SkyRailPlus. https://youtu.be/sV5fC3ZYyTg





### Install SkyRailPlus on cage...



Cone nuts should be inserted (<u>Insert Cone</u> <u>Nuts</u>)

Screen



Hook back of SkyRailPlus to SCREEN unistrut channel

**Cage Front** 



Snap front of SkyRailPlus into FRONT unistrut channel

# Center SkyRail and Bolt to Cage

- Center the SkyRail in the cage
- 8 X Bolts Insert and tighten at all four L Brackets to secure SkyRail to cage.





# **Projector Mounting**

A. Attach Pivot Bracket to Ceili