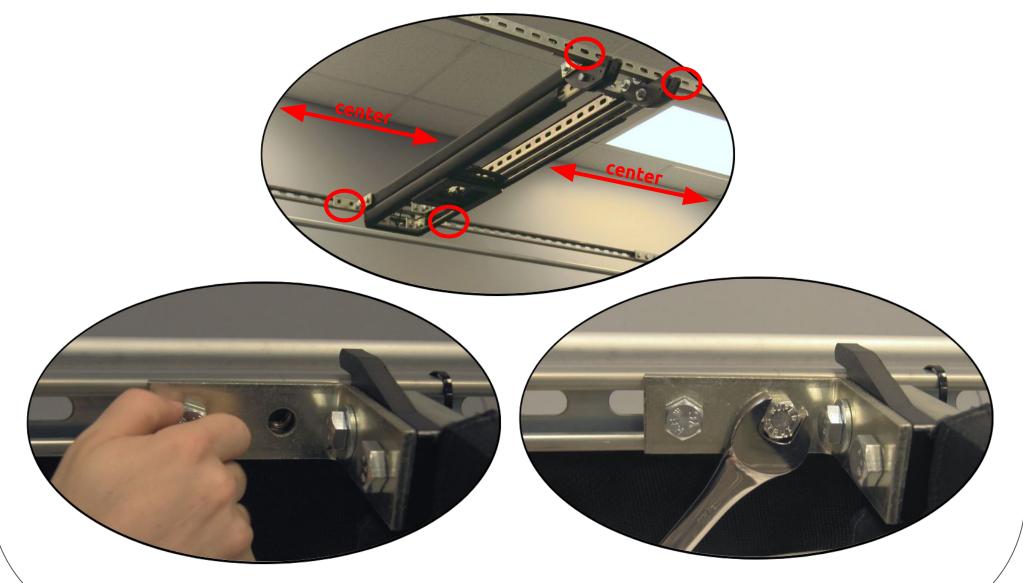

# Center SkyRail and Bolt to Cage

- Center the SkyRail in the cage
- 8 X Bolts Insert and tighten at all four L Brackets to secure SkyRail to cage.