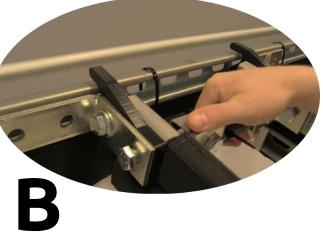

# Center SkyRail and Bolt to Cage

- Center the SkyRail in the cage
- 8 X Bolts Insert and tighten at all four L Brackets to secure SkyRail to cage.