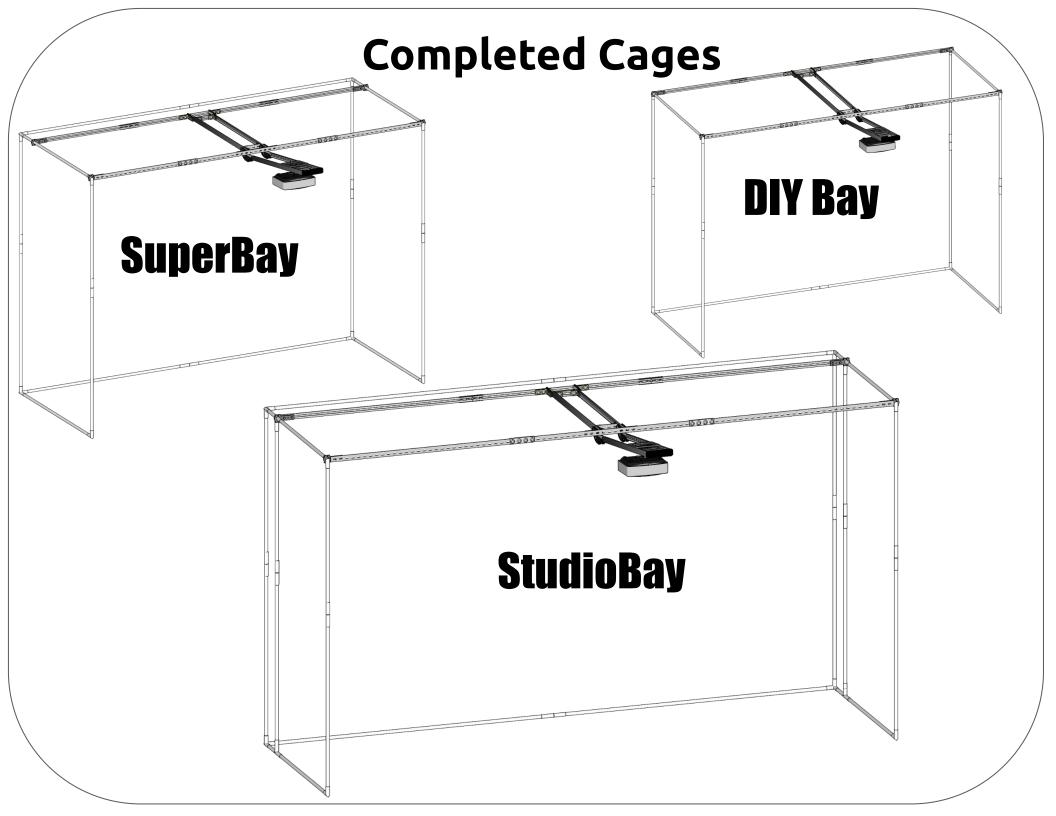

idge.

See SkyBridge Setup Guide



# **DIY Bay CAGE MODIFICATIONS**





## Watch Video Guide

See also this video guide for installation of SkyRailPlus. https://youtu.be/sV5fC3ZYyTg





### Install SkyRailPlus on cage...



Cone nuts should be inserted (<u>Insert Cone</u> <u>Nuts</u>)

Screen



Hook back of SkyRailPlus to SCREEN unistrut channel

**Cage Front** 



Snap front of SkyRailPlus into FRONT unistrut channel

# Center SkyRail and Bolt to Cage

- Center the SkyRail in the cage
- 8 X Bolts Insert and tighten at all four L Brackets to secure SkyRail to cage.





# **Projector Mounting**

A. Attach Pivot Bracket to Ceiling Plate



B. Attach Adapter Bracket to Projector





D. Hang projector on Pivot Bracket



See Universal Projector Mount instructions for additional detail.