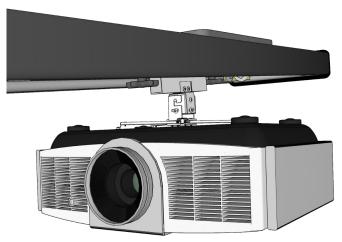

# **Projector Mounting**

A. Attach Pivot Bracket to Ceiling Plate

B. Attach Adapter Bracket to Projector

D. Hang projector on Pivot Bracket

See Universal Projector Mount instructions for additional detail.