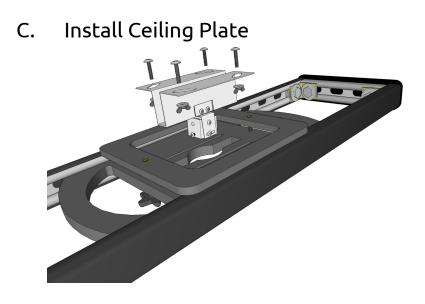

# **Projector Mounting**

A. Attach Pivot Bracket to Ceiling Plate

B. Attach Adapter Bracket to Projector

D. Hang projector on Pivot Bracket

See Universal Projector Mount instructions for additional detail.