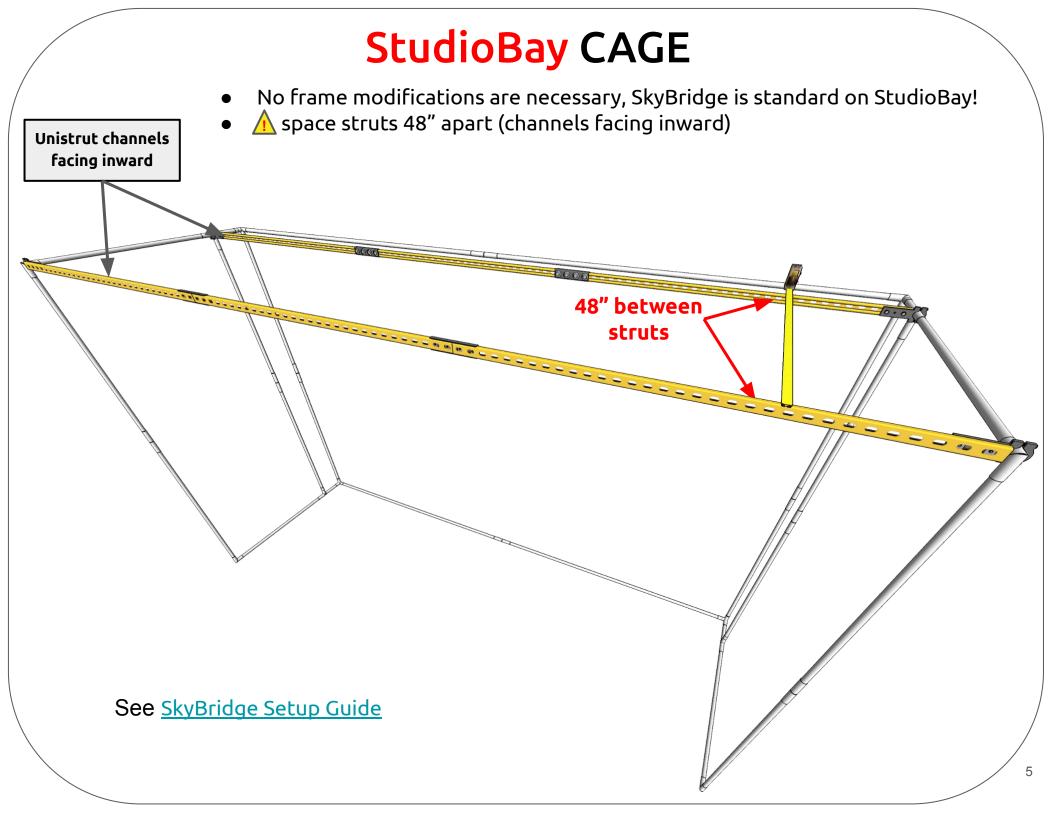

# **DIY Bay CAGE MODIFICATIONS**

# Center SkyRail and Bolt to Cage

- Center the SkyRail in the cage
- 8 X Bolts Insert and tighten at all four L Brackets to secure SkyRail to cage.