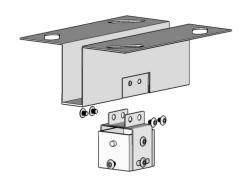

# **Projector Mounting**

A. Attach Pivot Bracket to Ceiling Plate

B. Attach Adapter Bracket to Projector

D. Hang projector on Pivot Bracket

See Universal Projector Mount instructions for additional detail.