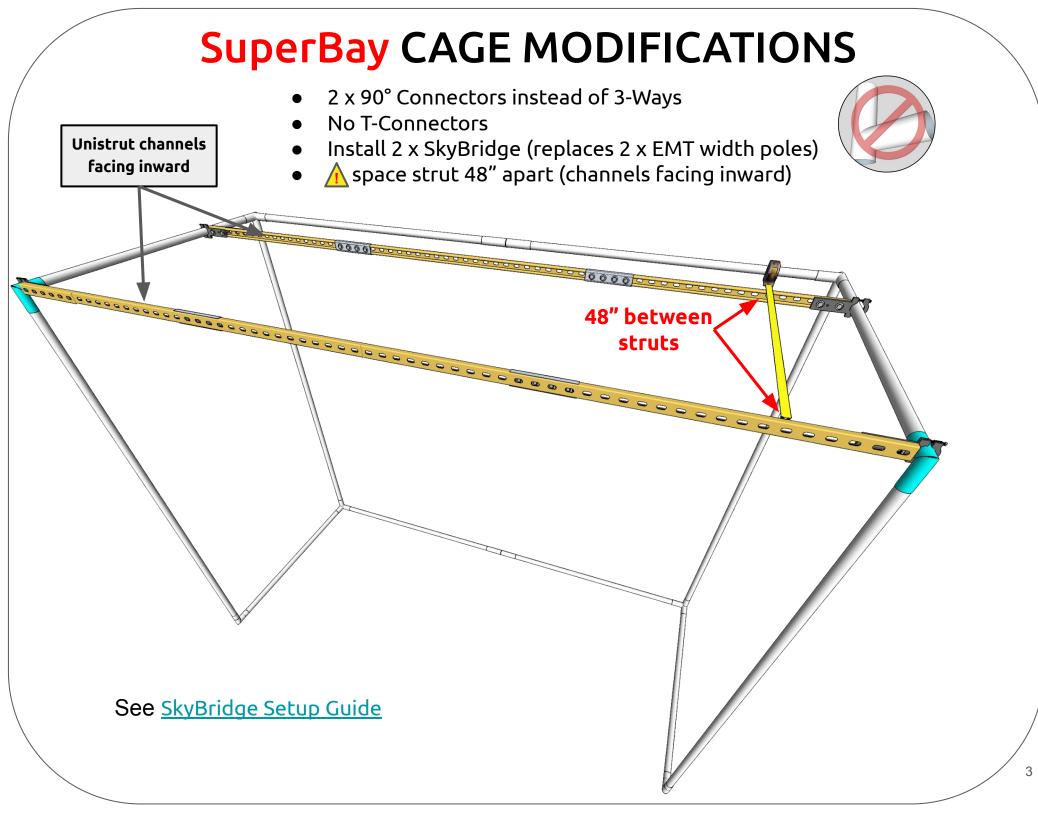

# SkyRailPlus™ Parts List



#### 2 x SkyBridge kits

The SkyBridge<sup>™</sup> Span Bracket Assembly Guide will show all parts included in each SkyBridge kit and how to assemble the SkyBridge.

See SkyBridge Setup Guide



# **DIY Bay CAGE MODIFICATIONS**





## Watch Video Guide

See also this video guide for installation of SkyRailPlus. https://youtu.be/sV5fC3ZYyTg





### Install SkyRailPlus on cage...



Cone nuts should be inserted (<u>Insert Cone</u> <u>Nuts</u>)

Screen



Hook back of SkyRailPlus to SCREEN unistrut channel

**Cage Front** 



Snap front of SkyRailPlus into FRONT unistrut channel

# Center SkyRail and Bolt to Cage

- Center the SkyRail in the cage
- 8 X Bolts Insert and tighten at all four L Brackets to secure SkyRail to cage.





# **Projector Mounting**

A. Attach Pivot Bracket to Ceiling Plate



B. Attach Adapter Bracket to Projector





D. Hang projector on Pivot Bracket



See Universal Projector Mount instructions for additional detail.